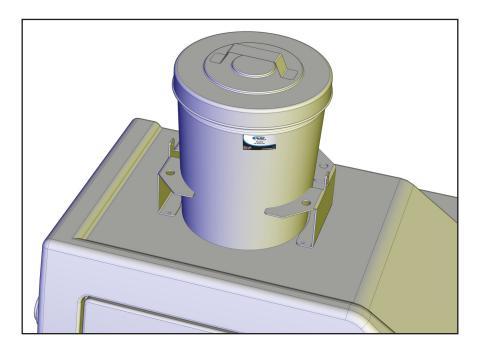

## 2. Place Adjustable Trash Can/ Bucket Mount

Place the Adjustable Trash Can/ Bucket Mount on the desired location

### **3. Mark and Drill the Mount Hole Locations**

Mark the mount hole locations of the ITD1598 Adjustable Trash Can/ Bucket Mount Drill 1/4" holes on the mount locations

# 4. Mount the ITD1598 Adjustable Trash Can/ Bucket Mount

Mount the ITD1598 Adjustable Trash Can/ Bucket Mount with the recommended hardware.

Recommended Mounting Hardware (Not Included)

(4) 1/4" Bolts or Rivets