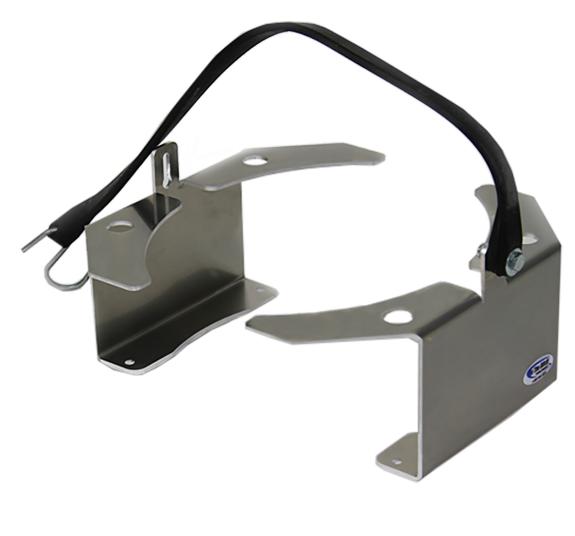

#### **Recommended Mounting Hardware**

- (4) 1/4" Bolts or Rivets (Length varies due to mounting location)
- (4) 1/4" Nylock Nuts
- (8) 1/4" Flat Washers

| ITEM# | QTY | DESCRIPTION                        | PART #  |
|-------|-----|------------------------------------|---------|
| 1     | 1   | Adjustable Trash Can/ Bucket Mount | ITD1598 |
| 2     | 1   | 21" Bungee Chord                   | ITD2150 |