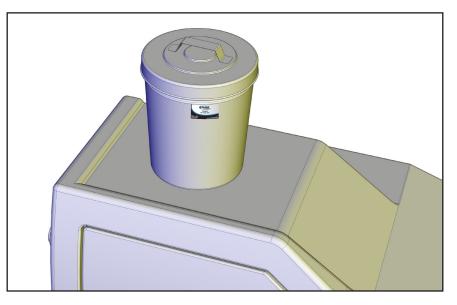

### **1. Find Mounting Location**

Place the Trash Can or Bucket on desired location. Make sure mount is installed in a safe location to prevent secondary damage in the event of an accident. ITD recommends only using ITD Trash Cans.