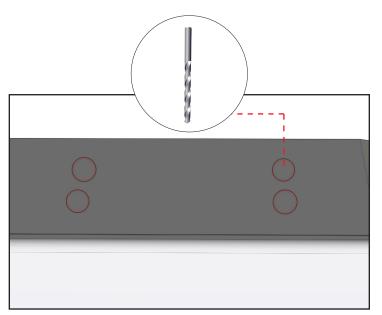

### **3. Mark and Drill the Mount Hole Locations**

Mark the mount hole locations of the ITD1598 Adjustable Trash Can/ Bucket Mount Drill 1/4" holes on the mount locations