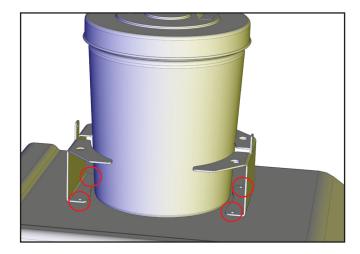

### **1. Find Mounting Location**

Place the Trash Can or Bucket on desired location. Make sure mount is installed in a safe location to prevent secondary damage in the event of an accident. ITD recommends only using ITD Trash Cans.

## 2. Place Adjustable Trash Can/ Bucket Mount

Place the Adjustable Trash Can/ Bucket Mount on the desired location