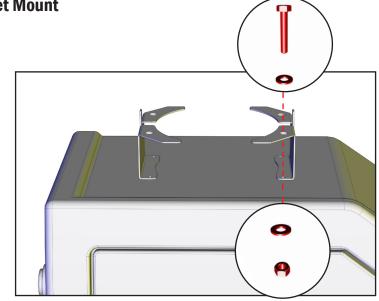

# 4. Mount the ITD1598 Adjustable Trash Can/ Bucket Mount

Mount the ITD1598 Adjustable Trash Can/ Bucket Mount with the recommended hardware.

Recommended Mounting Hardware (Not Included)

(4) 1/4" Bolts or Rivets

( Length varies due to mounting location )

- (4) 1/4" Nylock Nuts
- (8) 1/4" Flat Washers

208-587-7960 www.InTheDitch.com

ITD0449