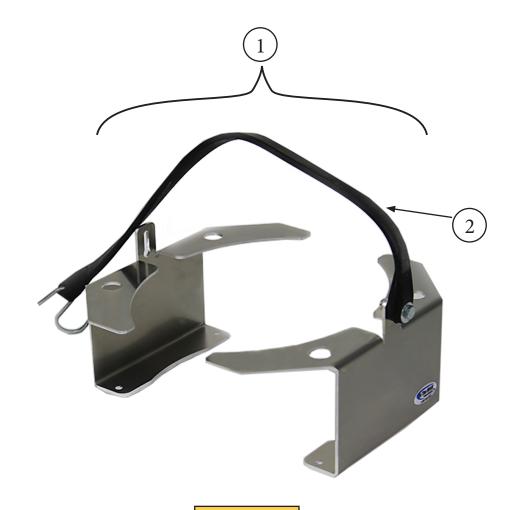

#### **Recommended Mounting Hardware**

- (4) 1/4" Bolts or Rivets (Length varies due to mounting location)
- (4) 1/4" Nylock Nuts
- (8) 1/4" Flat Washers

| ITEM# | QTY | DESCRIPTION                        | PART #  |
|-------|-----|------------------------------------|---------|
| 1     | 1   | Adjustable Trash Can/ Bucket Mount | ITD1598 |
| 2     | 1   | 21" Bungee Chord                   | ITD2150 |