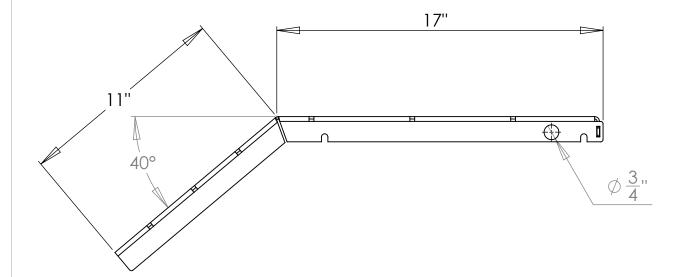

| REV. | DESCRIPTION | DATE | APPROVED |
|------|-------------|------|----------|

| DRAWN KBH DRAWN 7/31/2012                                                              | Inventive LLC In The Ditch Towing Products |              |
|----------------------------------------------------------------------------------------|--------------------------------------------|--------------|
| UNLESS OTHERWISE SPECIFIED:                                                            |                                            |              |
| DIMENSIONS ARE IN INCHES TOLERANCES: FRACTIONAL± 1/16" ANGULAR: MACH± 0.25° BEND± 1.5° | PART NAME<br>Alum TB - Wire Guide          | e Channel    |
| TWO PLACE DECIMAL ± 0.020"                                                             | SIZE PART NO.                              |              |
| THREE PLACE DECIMAL ± 0.005"  MATERIAL: See BOM                                        | A ITD6274                                  | 4            |
| DO NOT SCALE DRAWING                                                                   | SHEET SCALE 1:10                           | SHEET 1 of 1 |

.125" 5052 Aluminum Sheet

4 3