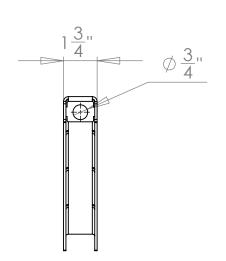

| REV. | DESCRIPTION | DATE | APPROVED |
|------|-------------|------|----------|

| DRAWN KBH DRAWN 7/31/2012                                                              | Inventive LLC In The Ditch Towing Products |              |
|----------------------------------------------------------------------------------------|--------------------------------------------|--------------|
| UNLESS OTHERWISE SPECIFIED:                                                            |                                            |              |
| DIMENSIONS ARE IN INCHES TOLERANCES: FRACTIONAL± 1/16" ANGULAR: MACH± 0.25° BEND± 1.5° | PART NAME<br>Alum TB - Wire Guide          | e Channel    |
| TWO PLACE DECIMAL ± 0.020"                                                             | SIZE PART NO.                              |              |
| THREE PLACE DECIMAL ± 0.005"  MATERIAL: See BOM                                        | A ITD6274                                  | 4            |
| DO NOT SCALE DRAWING                                                                   | SHEET SCALE 1:10                           | SHEET 1 of 1 |

.125" 5052 Aluminum Sheet

4 3